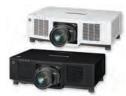

#### **Panasonic**

Panasonic's new 16,000lm SOLID SHINE 3LCD laser projector delivers ultra-bright & vivid large-screen projection. The PT-MZ16K Series compact & lightweight projectors support uncompressed 4K/60p signal input via HDMI or DIGITAL LINK. With whisper-quiet 38dB operation, the PT-MZ16K Series are an ideal choice for any house of worship venue.

www.na.panasonic.com