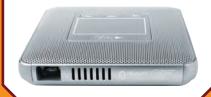

#### Canon

PRODUCIS\* Ideal for missionary work and field ministry, Canon's Rayo S1 Mini Projector fits in the palm of your hand. Measuring approximately 4" x 4" and weighing in at only half a pound, this portable powerhouse provides two hours of battery life for video and slide presentations in any environment.