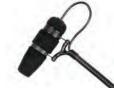

## **DPA Microphones**

Ideal for house of worship and choir applications, the 4097 CORE Supercardioid Choir Microphone provides the same sonic qualities as the brand's d:vote CORE 4099 Instrument Microphone but was designed specifically to capture dynamic choir sound, with both wireless or wired configurations.