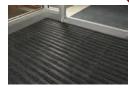

#### Musson Rubber

Musson Rubber's Linear Tile features interlocking 1/2" x 11.84" x 11.84" recycled PVC tiles with bristle carpet inserts. Brushes off sand, dirt and slush from shoes and cart wheels; open grid drains away water and debris. Modular 11.84" x 11.84" tiles allow flexibility and the ability to fit the product to any size area. Tiles snap together easily to install and replace.

www.mussonrubber.com