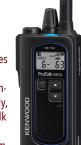

### WS Communications

Social distancing guidelines present challenges to collaboration and emergency preparedness. Thankfully, Kenwood's NX-P500 ProTalk two-way radios make it easy to stay connected from anywhere. The NX-P500 is powerful, durable and made to last all day. www.wscommunications.com