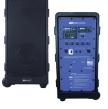

## **AmpliVox**

The Titan Portable PA can go anywhere, indoors or out, to reach up to 2,500 people with crystal clear voice or music. Has a 100-watt amplifier, wireless 96-channel receiver, both wired mic & choice of wireless mic, Bluetooth, and rechargeable battery that lasts 10 hours, or AC power. Made in USA.

www.ampli.com