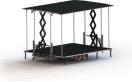

# APEX

Apex has introduced the Astra Stage specifically built for churches. The unit is designed to fold down below

7 feet so it can go under a residential garage door. Easy-to-use and packed with the features most desired by budget-minded event producers, Apex Stages are also designed to give you the best return on your investment with multi-purpose functionalities. www.apexstages.com