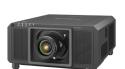

## Panasonic

Architecture and power requirements no longer impede a church's ability to deliver immersive worship experiences. Panasonic's PT-RZ16KU 3-Chip DLP SOLID SHINE laser projector supports 16,000 lumens of brightness on 110-120V AC power, bringing uplifting, inspiring visuals to houses of worship that do not have access to high voltage power capabilities. na.panasonic.com