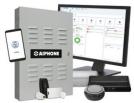

#### **Aiphone**

Aiphone's award-winning access control system meets strict quality standards. It is a powerful solution with flexible administrator permissions, which are customized through user-friendly software. With enhanced visitor management capabilities, temporary credentials can be created for expected visitors and personnel to easily access your houses of worship without interrupting sermons.

www.aiphone.com