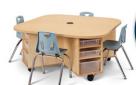

#### Jonti-Craft

Keep makerspaces organized and functional with the Innovate STEAM Table. This four-station table features tray organizers at each station. Heavy-duty, 3" locking casters allow for quick and easy movement. A top grommet keeps cords organized and allows them to pass through to a floor or wall outlet. Overall dimensions are 48" W x 48" D x 22.5" H. Recommended for use with 14" chairs or stools.