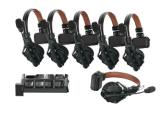

#### Hollyland

Hollyland Hollyland Technology's Solidcom C1 Pro intercom system is the best when it comes to clear, functional, and simple communication. The system comes in multiple options for every size team, as well as providing incomparable clarity through Environmental Noise Cancellation (ENC) for any and every environment, no matter the size.

www.hollyland.com